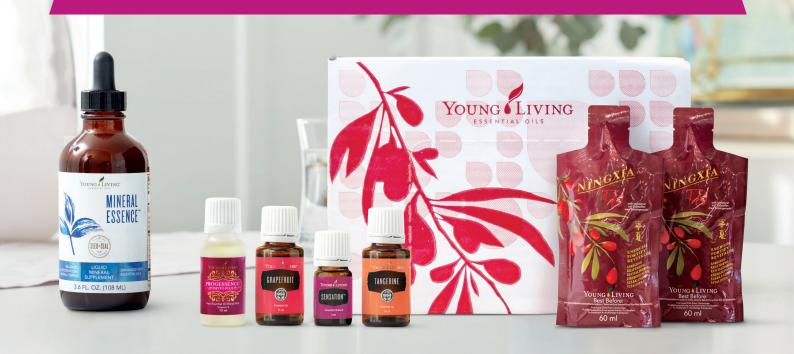

# WOMEN'S WELLNESS ER BUNDLE

This ER Bundle includes 30 x 60 ml sachets!

## MINERAL ESSENCE

## FREE EXCLUSIVE BONUS! WHILE STOCKS LAST!

Mineral Essence™ contains a full-spectrum of ionic minerals that are the most efficiently absorbed form of minerals available. Simply add 5 half-droppers to your water or juice 2 times a day.

# PROGESSENCE PHYTO PLUS™

Progessence Phyto Plus™ is an amazing essential oil blend much loved by women over 30 throughout the world. It helps develop equanimity, patience and elevates the mood, particularly around challenging times of the month.

# **SENSATION™**

Sensation<sup>™</sup> essential oil blend is a beautiful blend of oils that uplift and arouse.

Dabbed onto the inside of the wrists, its alluring, romantic scent is sure to spice up your love life!

#### GRAPEFRUIT

**Grapefruit essential oil** cleanses and purifies the body. Give your skin a toned and smoothlooking glow by diluting 1 drop of Grapefruit with 1 drop of V-6™ Enhanced Vegetable Oil Complex and applying to the body.

#### TANGERINE

Tangerine essential oil promotes joy and a lightness of spirit, making it a wonderful oil to diffuse at the end of a busy day.