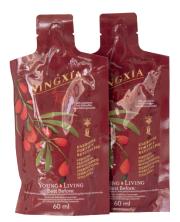

## NINGXIA RED® SACHETS

**NingXia Red®** is guaranteed to nourish your body.

Treasured by the natural health community, this delicious beverage, rich in goodness, brings life to your cells and promotes optimal wellbeing.

This ER Bundle includes 30 x 60 ml sachets!