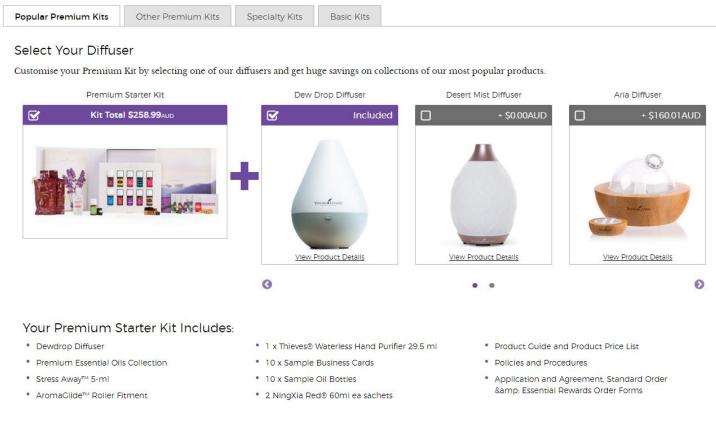

#### Step 1: Choose your Starter Kit (Required for Membership)

Set yourself up for success with our Premium Starter Kits! These introductory kits include powerful business-building materials and more product samples than ever before.

your favourite products.

our Essential Rewards programme.

Enjoy reduced shipping costs with

Receive invitations to exclusive Young Living events.

Earn commissions just by sharing Youna Livina

3. The member will then select the Starter kit that they wish to purchase in their enrolment order. All Premium Starter Kit (PSK) options are available as well as the option to select the Basic Starter Kit (BSK).