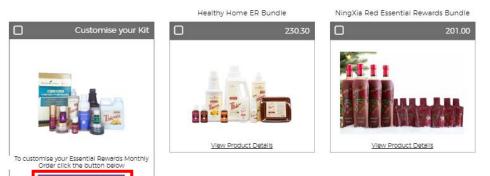

- 7. By selecting 'No' to setting up your next monthly order, you will need to add 50PV worth of product to your order.
- 8. This product will be charged to your account along with your enrolling order and will remain on the Essential Rewards template for your following months order.
- To add the additional 50PV, select one of the ER Bundles or select <u>'Customise Monthly</u> <u>Order'</u>.

Choose your Essential Rewards Kit

10. You will then be taken to a page where you will <u>'Shop Catalog'</u> or type in the items you would like to add to your enrollment order.

| Essentia                                                                                                                                                                   | al Rewards:                                                                                                                                   |
|----------------------------------------------------------------------------------------------------------------------------------------------------------------------------|-----------------------------------------------------------------------------------------------------------------------------------------------|
| Young Living » Essential Rewards:                                                                                                                                          |                                                                                                                                               |
|                                                                                                                                                                            |                                                                                                                                               |
| Essential Rewards Order Summary                                                                                                                                            |                                                                                                                                               |
| This is your current monthly order. You may edit the order by changing quant<br>Monthly Order <sup>®</sup> button. (Your changes will apply to your next monthly order.) ( | ities, deleting, or adding new products below. When you are finished, click the "Save<br>Click "Back" to return to the My Monthly Order page. |
|                                                                                                                                                                            | Back Save Monthly Order                                                                                                                       |
| Fast Add                                                                                                                                                                   | Shop Catalog                                                                                                                                  |
| Add products by searching for the product name or number.                                                                                                                  | Add products to your monthly order summary with "Fast Add" search. Or view<br>and shop all products by clicking the "Shop Catalog" button.    |
| NingXia Red Essential Rewards Bundle GST Free                                                                                                                              |                                                                                                                                               |
| 1 Add to Monthly Order                                                                                                                                                     | Shop Catalog                                                                                                                                  |
| * All prices shown include GST.                                                                                                                                            |                                                                                                                                               |