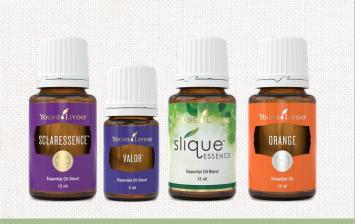

## - Women's Balance

#### SCLARESSENCE™ 15 ML

31.5 PV AUD \$52.80 NZD \$57.90

#### VALOR® 5 ML

39.75 PV AUD \$65.75 NZD \$72.00

#### SLIQUE™ ESSENCE 15 ML

26.75 PV AUD \$44.25 NZD \$48.40

#### **ORANGE 15 ML**

11 PV AUD \$17.20 NZD \$19.10

**TOTAL 109 PV** AUD \$180.00 NZD \$197.40