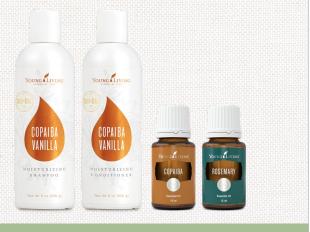

# Good Hair Day

#### COPAIBA VANILLA SHAMPOO

23.25 PV AUD \$38.90 NZD \$42.15

#### COPAIBA VANILLA CONDITIONER

23.25 PV AUD \$38.90 NZD \$42.15

#### **ROSEMARY 15 ML**

16 PV AUD \$26.15 NZD \$28.30

#### COPAIBA 15 ML

44.25 PV AUD \$73.70 NZD \$78.00

TOTAL 106.75 PV AUD \$177.65 NZD \$190.60