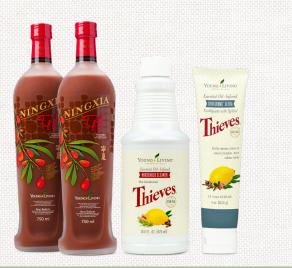

#### NINGXIA RED® 2PK

73 PV AUD \$101.55 NZD \$121.30

#### THIEVES® HOUSEHOLD CLEANER

22.5 PV AUD \$39.90 NZD \$41.50

#### THIEVES® ULTRA TOOTHPASTE

9 PV AUD \$14.85 NZD \$16.30

TOTAL 104.5 PV AUD \$156.30 NZD \$179.10