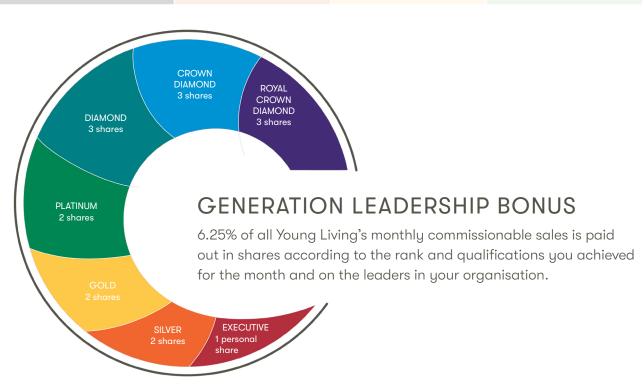

**Generation Commissions:** Based on a Brand Partner's monthly rank of Silver or higher, a commission is paid on the OGV of each Silver or higher in the Brand Partner's organisation, down to the next Silver or higher-ranked Brand Partner, down to eight generations.

Organisational Group Volume (OGV): The monthly volume within a Brand Partner's organisation.

**Personal Generation Commissions:** Commissions paid to Silver or higher Brand Partners on all volume in their organisation, down to but excluding the next Silver or higher ranked Brand Partner.