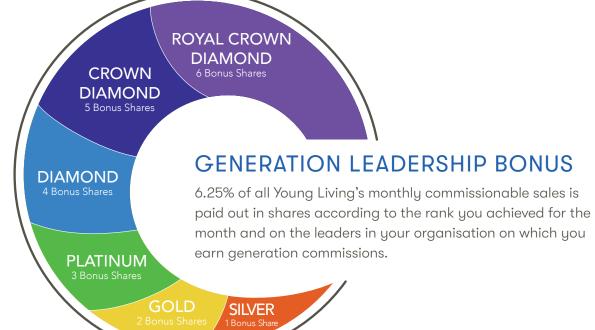

### DIAMOND LEADERSHIP BONUS

Young Living pays 0.5% of the monthly commissionable sales in shares to Diamond leaders as a reward for helping to build Young Living worldwide.