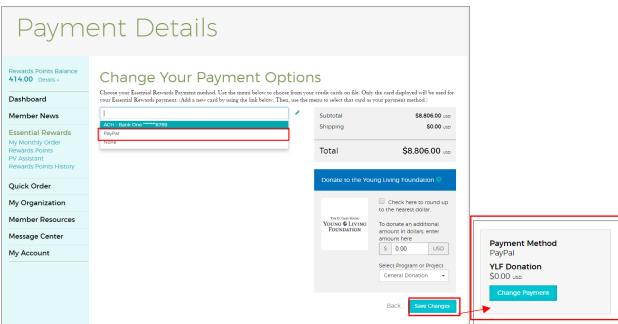

## **PayPal Quick Guide**

You can pay for all order types with PayPal; including quick, ER, and phone. Like other payment methods, you must add PayPal to your wallet in the VO to use it for order payment. Please note, the only way for PayPal to be added to your wallet is through the VO. You cannot add PayPal without a back-up payment option (CC or PayPal funds).

## Adding PayPal to 'My Wallet'







## **Using PayPal for ER**





## **Using PayPal for Quick Order**







| Items                                                                         |                          |          |                         |                           |
|-------------------------------------------------------------------------------|--------------------------|----------|-------------------------|---------------------------|
| Delivery 1                                                                    | Product                  | Quantity | PV Subtotal             | Subtotal                  |
| Shipping Address<br>Home<br>3300 N Ashton Blvd<br>Lehi . UT 84043-5339<br>USA | YL Blender Bottle Green  | 1        | 0.00                    | \$6.00 usp                |
|