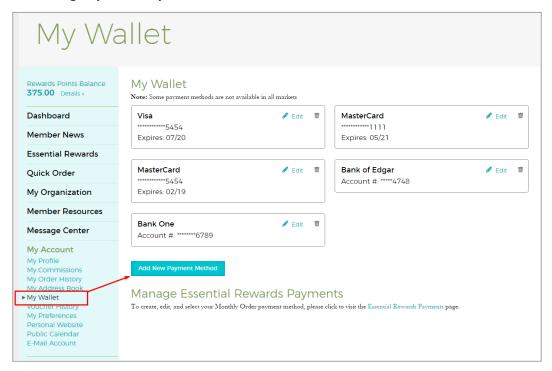

## **PayPal Quick Guide**

You can pay for all order types with PayPal; including quick, ER, and phone. Like other payment methods, you must add PayPal to your wallet in the VO to use it for order payment. Please note, the only way for PayPal to be added to your wallet is through the VO. You cannot add PayPal without a back-up payment option (CC or PayPal funds).

## Adding PayPal to 'My Wallet'







## **Using PayPal for ER**





## **Using PayPal for Quick Order**







| Items                                                                         |                          |          |                         |                           |
|-------------------------------------------------------------------------------|--------------------------|----------|-------------------------|---------------------------|
| Delivery 1                                                                    | Product                  | Quantity | PV Subtotal             | Subtotal                  |
| Shipping Address<br>Home<br>3300 N Ashton Blvd<br>Lehi . UT 84043-5339<br>USA | YL Blender Bottle Green  | 1        | 0.00                    | \$6.00 usp                |
|