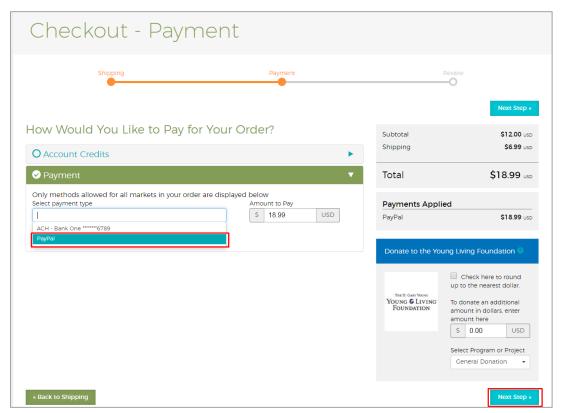

## **Using PayPal for Quick Order**

| Items                                                                         |                          |          |                         |                           |
|-------------------------------------------------------------------------------|--------------------------|----------|-------------------------|---------------------------|
| Delivery 1                                                                    | Product                  | Quantity | PV Subtotal             | Subtotal                  |
| Shipping Address<br>Home<br>3300 N Ashton Blvd<br>Lehi . UT 84043-5339<br>USA | YL Blender Bottle Green  | 1        | 0.00                    | \$6.00 usp                |
|                                                                               | YL Blender Bottle Purple | 1        | 0.00                    | \$6.00 usp                |
| Shipping Method<br>Mail (S6.99 usp)<br>Edit Shipping Information              | <b>∂</b> Edit Order      |          |                         | Delivery Weight: 1.00 Lbs |
|                                                                               |                          |          | Subtotal<br>Shipping    | \$12.00 usp<br>\$6.99 usp |
|                                                                               |                          |          | Total PV Total          | \$18.99 usp<br>0.00       |
|                                                                               |                          |          | Payments Appl<br>PayPal | ied<br>\$18.99 usp        |
| « Back to Payments                                                            |                          |          |                         | Place Order               |