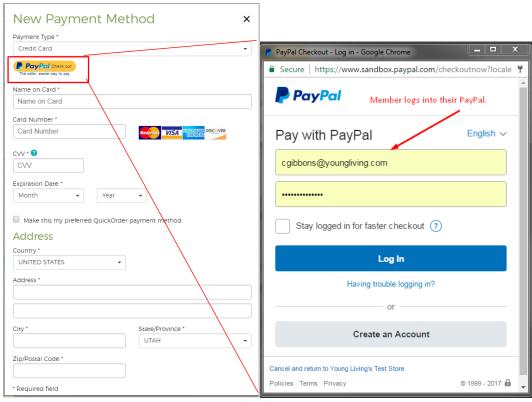

## **PayPal Quick Guide**

You can pay for all order types with PayPal; including quick, ER, and phone. Like other payment methods, you must add PayPal to your wallet in the VO to use it for order payment. Please note, the only way for PayPal to be added to your wallet is through the VO. You cannot add PayPal without a back-up payment option (CC or PayPal funds).

## Adding PayPal to 'My Wallet'