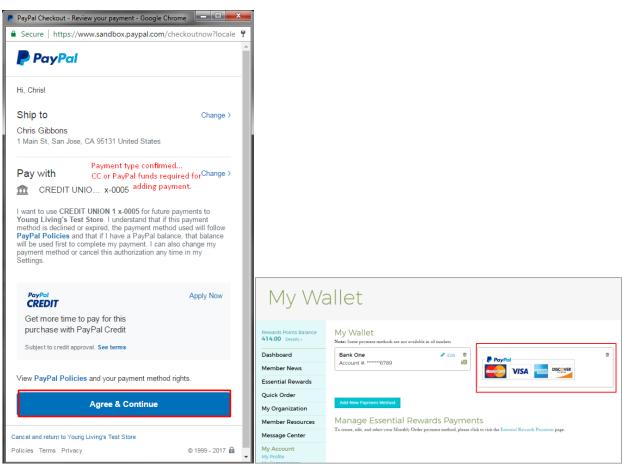

## **PayPal Quick Guide**

You can pay for all order types with PayPal; including quick, ER, and phone. Like other payment methods, you must add PayPal to your wallet in the VO to use it for order payment. Please note, the only way for PayPal to be added to your wallet is through the VO. You cannot add PayPal without a back-up payment option (CC or PayPal funds).

## Adding PayPal to 'My Wallet'