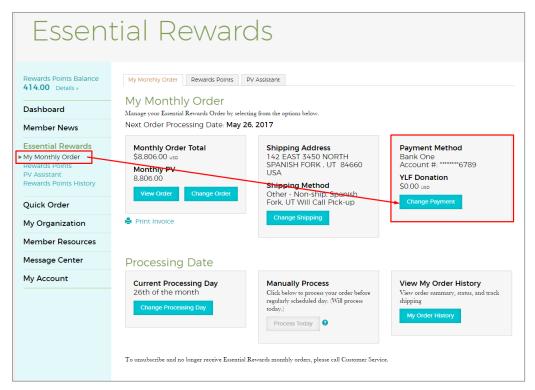

## **PayPal Quick Guide**

You can pay for all order types with PayPal; including quick, ER, and phone. Like other payment methods, you must add PayPal to your wallet in the VO to use it for order payment. Please note, the only way for PayPal to be added to your wallet is through the VO. You cannot add PayPal without a back-up payment option (CC or PayPal funds).

## Adding PayPal to 'My Wallet'







## **Using PayPal for ER**





## **Using PayPal for Quick Order**







| Items                                                                         |                          |          |                         |                           |
|-------------------------------------------------------------------------------|--------------------------|----------|-------------------------|---------------------------|
| Delivery 1                                                                    | Product                  | Quantity | PV Subtotal             | Subtotal                  |
| Shipping Address<br>Home<br>3300 N Ashton Blvd<br>Lehi . UT 84043-5339<br>USA | YL Blender Bottle Green  | 1        | 0.00                    | \$6.00 usp                |
|