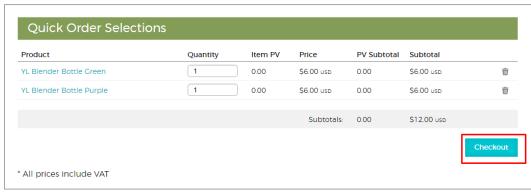

## **Using PayPal for Quick Order**

| Items                                                                         |                          |          |                         |                           |
|-------------------------------------------------------------------------------|--------------------------|----------|-------------------------|---------------------------|
| Delivery 1                                                                    | Product                  | Quantity | PV Subtotal             | Subtotal                  |
| Shipping Address<br>Home<br>3300 N Ashton Blvd<br>Lehi . UT 84043-5339<br>USA | YL Blender Bottle Green  | 1        | 0.00                    | \$6.00 usp                |
|                                                                               | YL Blender Bottle Purple | 1        | 0.00                    | \$6.00 usp                |
| Shipping Method<br>Mail (S6.99 usp)<br>Edit Shipping Information              | <b>∂</b> Edit Order      |          |                         | Delivery Weight: 1.00 Lbs |
|                                                                               |                          |          | Subtotal<br>Shipping    | \$12.00 usp<br>\$6.99 usp |
|                                                                               |                          |          | Total PV Total          | \$18.99 usp<br>0.00       |
|                                                                               |                          |          | Payments Appl<br>PayPal | ied<br>\$18.99 usp        |
| « Back to Payments                                                            |                          |          |                         | Place Order               |