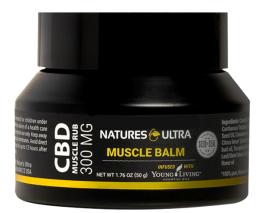

# CBD MUSCLE BALM | 50G

Our CBD Muscle Balm is the perfect way to soothe your hardworking body. It takes the hot-and-cold sensation of menthol and gives it a boost by infusing it with an array of all-natural Young Living essential oils: Camphor, Clove, Helichrysum, Lemon, Peppermint, Tea Tree, Wintergreen, and more. These ingredients work together to provide a soothing sensation, so it's perfect after a strenuous workout or when you're settling down at the end of a long day.

Our CBD Muscle Balm uses Young Living essential oils, including Camphor, Clove, Helichrysum, Lemon, Peppermint, Tea Tree, Wintergreen, and more. The combination of these oils and our CBD isolate is designed to provide a soothing sensation on your muscles. Whether you're relaxing after a workout or settling down after a long day, you'll love the way CBD Muscle Balm makes you feel.

### > ALSO AVAILABLE

CBD Muscle Balm is available in 600 mg and 300 mg.