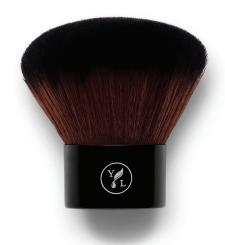

# SAVVY MINERALS BY YOUNG LIVING® KABUKI BRUSH

## PRODUCT SUMMARY

Effortlessly blend your favorite foundations and bronzers with the Savvy Minerals by Young Living Kabuki Brush. Made with densely packed bristles, this kabuki makeup brush offers easy application and controlled coverage. It's specially designed to work with Savvy Minerals by Young Living powders, making it the best kabuki brush to hold the perfect amount of product and create a smooth finish for flawless-looking skin. Plus, its luxurious, high-quality bristles have a heavenly feel your skin will love.

#### SIZE

Handle: 1.25 x 0.81 inches Full brush: 2.25 x 2.5 inches

#### EXPERIENCE

Whether you're creating a base for your everyday makeup or applying finishing touches, you'll love reaching for this luxe kabuki brush. Its ultra-soft synthetic bristles provide easy makeup application with a soft-as-a-cloud touch. The brush's easy-to-clean, quick-drying bristles make caring for your new blending buddy simple and fast.