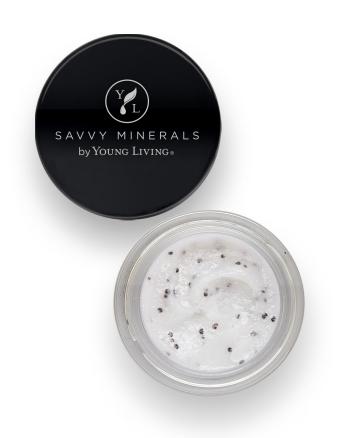

# POPPY SEED LIP SCRUB

Item No.: 23749

A sweet way to buff away dull skin and reveal soft, smooth lips, our Savvy Minerals by Young Living® Poppy Seed Lip Scrub uses natural ingredients like sugar and poppy seeds to exfoliate dull, dead skin, as well as four rich, hydrating plant-based butters—cocoa, mango, avocado, and shea—to moisturize and condition lips. An exclusive blend of pure Orange, Tangerine, Lemon, Grapefruit, and Spearmint essential oils and other natural ingredients help lips look healthy and soft with a kiss of fresh citrus-mint flavor. Scrub your way to perfectly prepped lips ready for anything.

## **KEY INGREDIENTS**

- Shea, mango, avocado, and cocoa butter: Naturally smooth and condition lips
- Sugar and poppy seeds: Gently exfoliate dry skin, leaving lips feeling smooth and soft
- Formulated with pure Orange, Tangerine, Lemon, Grapefruit, Spearmint essential oils

## **INGREDIENTS**

Ricinus communis (Castor) seed oil, Sucrose, Prunus armeniaca (Apricot) kernel oil, Beeswax, Theobroma cacao (Cocoa) seed butter, Butyrospermum parkii (Shea) butter, Jojoba esters, Papaver somniferum seed, Mangifera indica (Mango) seed butter, Prunus amygdalus dulcis (Sweet almond) oil, Sesamum indicum (Sesame) seed oil, Silica, Persea gratissima (Avocado) butter, Glyceryl caprylate, Citrus aurantium dulcis† (Orange) peel oil, Citrus reticulata† (Tangerine) peel oil, Citrus limon† (Lemon) peel oil, Citrus paradisi† (Grapefruit) peel oil, Citrus nobilisț (Mandarin orange) peel oil, Mentha spicata† (Spearmint) leaf oil