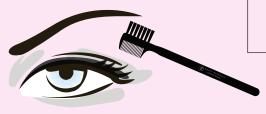

Love your lashes with Savvy Minerals by Young Living Mascara! The natural definition from its rich, black, flake-free shade will have your friends complimenting you all day long.

Easy to apply!

Apply a thin, even coat by positioning the wand horizontally and wiggling from side to side, starting at the base and moving up to the tip

Comb through

the first coat and let it dry completely; repeat for a second coat, if desired.

Formulated with naturally derived materials and non-nano ingredients

Designed for all-day, long-lasting wear and a