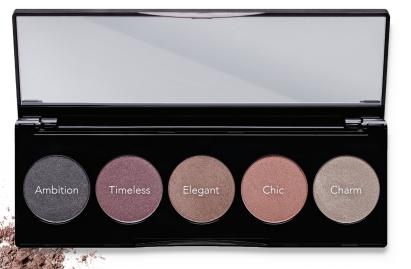

## NO. I PALETTE

The first-ever pressed powder eyeshadow palette from Savvy Minerals by Young Living is here! Our No. 1 Palette includes five gorgeous shades to help you achieve any look, from effortless to glam.

### Everyday Look

- 1. Chic: Lower lid
- 2. Elegant: Crease
- 3. Charm: Brow bone and inner corner
- 4. Ambition: Eyeliner

Natural Look

- 1. Elegant: Full lid
- 2. Charm: Brow bone and inner corner

Evening Look

- 1. Elegant: lower lid
- 2. Timeless: Crease
- 3. Charm/Wanderlust: Brow bone and inner corner
- 4. Ambition: Eyeliner