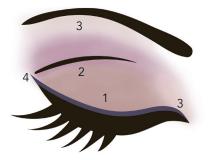

### Everyday Look

- 1. Chic: Lower lid
- 2. Elegant: Crease
- 3. Charm: Brow bone and inner corner
- 4. Ambition: Eyeliner

Natural Look

- 1. Elegant: Full lid
- 2. Charm: Brow bone and inner corner

Evening Look

- 1. Elegant: lower lid
- 2. Timeless: Crease
- 3. Charm/Wanderlust: Brow bone and inner corner
- 4. Ambition: Eyeliner