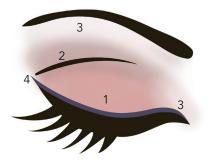

### Everyday Look

- 1. Chic: Lower lid
- 2. Elegant: Crease
- 3. Charm: Brow bone and inner corner
- 4. Ambition: Eyeliner

Natural Look

- 1. Elegant: Full lid
- 2. Charm: Brow bone and inner corner

Evening Look

- 1. Elegant: lower lid
- 2. Timeless: Crease
- 3. Charm/Wanderlust: Brow bone and inner corner
- 4. Ambition: Eyeliner