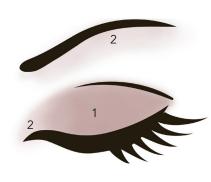

### Everyday Look

- 1. Chic: Lower lid
- 2. Elegant: Crease
- 3. Charm: Brow bone and inner corner
- 4. Ambition: Eyeliner

Natural Look

- 1. Elegant: Full lid
- 2. Charm: Brow bone and inner corner

Evening Look