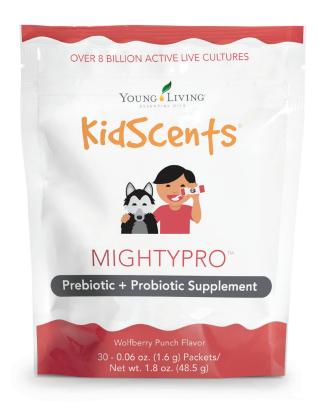

## KIDSCENTS° MIGHTYPRO™

### PRODUCT SUMMARY

MightyPro is a unique, synergistic blend of prebiotics and probiotics in a supplement specially formulated for children. Packaged in easy, one-dose packets that can be taken almost anywhere you go, this supplement features over 8 billion active, live cultures to support digestive and immune health.\*

Featuring a great-tasting formula that can be added to cold food and drinks for easy consumption, MightyPro supports gastrointestinal and immune health and maintains gut health in children, keeping kids up and active. That means fewer missed days of school, day care, and playing with friends.\*