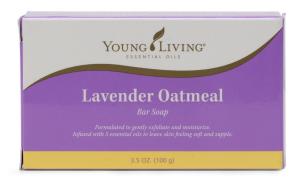

# LAVENDER-OATMEAL BAR SOAP

## PRODUCT SUMMARY

With a relaxing floral scent and luxuriously creamy lather, our Lavender-Oatmeal Bar Soap leaves skin feeling soft, smooth, and refreshed. Oats offer gentle exfoliation and remove excess oil, while moisturizing emollients such as coconut, jojoba, palm oil, and wolfberry seed oil—plus five therapeutic-grade essential oils—prevent over-drying. With its 100 percent vegetable-based formula, this bar is gluten-free and vegan friendly. It's also clinically tested to be hypoallergenic and is made without synthetic dyes or colorants, parabens, petrochemicals, and sulfates, so it's gentle enough for all skin types