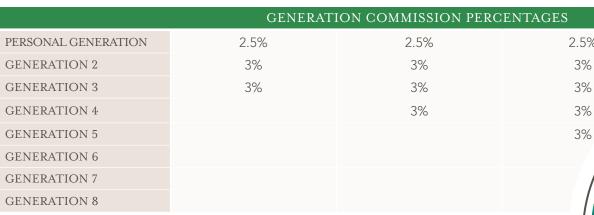

### Leg x OGV

The number of legs and the amount of monthly OGV required for each leg

GENERATION COMMISSION PERCENTAGES 2.5% 2.5% 2.5% 2.5% 3% 3% 3% 3% 3% 3% 3% 3% 3% **ROYAL CROWN** 3% 3% 3% DIAMOND **CROWN** 6 Shares 3% 3% DIAMOND 3% 3% 1% DIAMOND GENERATION LEADERSHIP BONUS 6.25% of all Young Living's monthly commissionable sales is paid out in shares according to your paid-as rank for the month and on the leaders in your organisation on which you earn generation commissions. **PLATINUM**