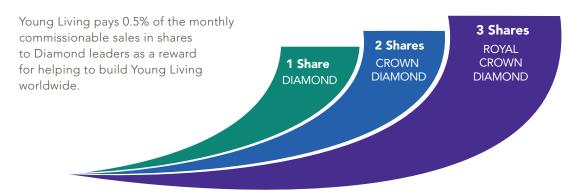

## DIAMOND EXPRESS PROFIT SHARING POOL

### RISING STAR TEAM BONUS POOL

Only Stars, Senior Stars, and Executives are eligible to earn shares based on 1% of all Young Living's monthly commissionable sales. The amount paid to the distributor is determined by the number of shares he or she earns.

#### Qualifications:

- 1. Paid as a Star, Senior Star, or Executive
- 2. Have a 100 PV Essential Rewards order
- 3. Build three legs of at least 300 OGV each to qualify for one share. Add two legs of at least 500 OGV and receive two more shares. To earn three additional shares for an overall total of six, add two legs of at least 1,000 OGV each.