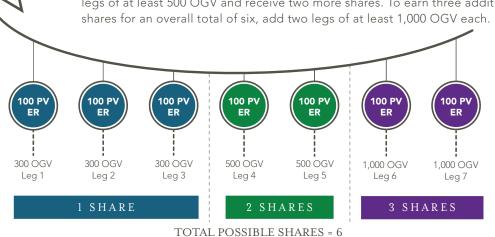

### RISING STAR TEAM BONUS POOL

Only Stars, Senior Stars, and Executives are eligible to earn shares based on 1% of all Young Living's monthly commissionable sales. The amount paid to the distributor is determined by the number of shares he or she earns.

#### Qualifications:

- 1. Paid as a Star, Senior Star, or Executive
- 2. Have a 100 PV Essential Rewards order
- 3. Build three legs of at least 300 OGV each to qualify for one share. Add two legs of at least 500 OGV and receive two more shares. To earn three additional shares for an overall total of six, add two legs of at least 1,000 OGV each.